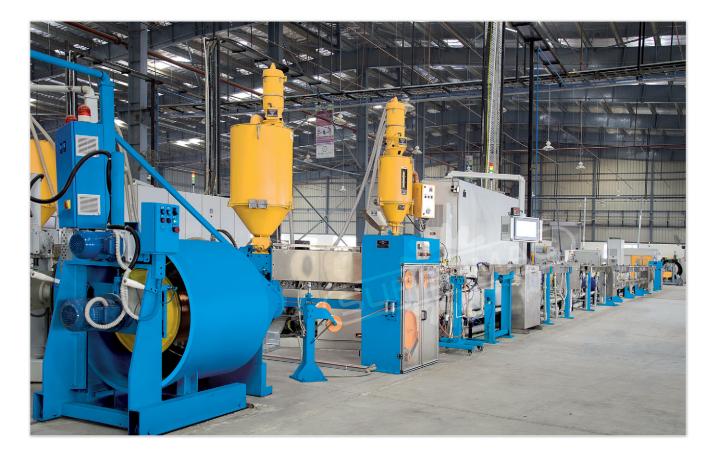

In traditional times, the wire was manufactured in 2 different process, but with the evolution of technology, now the same wire is manufactured in single process and with much higher speed. This single process is called Tandem extrusion process. It involves the Extrusion set of PVC layer and afterwards, the same wires goes on line for Nylon sheathing .This on line single process helps avoiding the contamination between layers

and improves the quality of wires.

CUPERMAC CUPERMAC There are different variants of extruders combination available, depending upon wire sizes and market demand. The machine has options of Dual payoff with auto change. The lines are equipped for continues production at high speed.

The same machine can also be used for traditional PVC coated building wires. The machine is also equipped with high speed on line printing on pvc material before the nylon sheath.

The machines are following the Industry 4.0 Norms and the PLC hardware is IOT enabled. Supermac offers the on line remote services to support customer to resolve the PLC related issues.