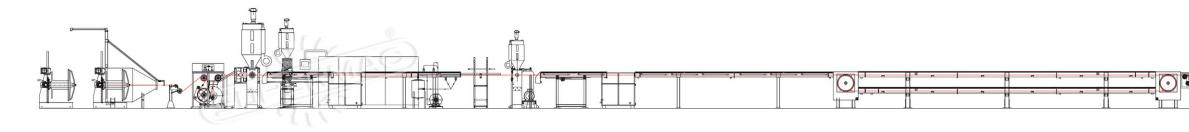

In traditional times, the wire was manufactured in 2 different process, but with the evolution of technology, now the same wire is manufactured in single process and with much higher speed. This single process is called Tandem extrusion process. It involves the Extrusion set of PVC layer and afterwards, the same wires goes on line for Nylon sheathing .This on line single process helps avoiding the contamination between layers

and improves the quality of wires.

CUPERMAC CUPERMAC There are different variants of extruders combination available, depending upon wire sizes and market demand. The machine has options of Dual payoff with auto change. The lines are equipped for continues production at high speed.

The same machine can also be used for traditional PVC coated building wires. The machine is also equipped with high speed on line printing on pvc material before the nylon sheath.

The machines are following the Industry 4.0 Norms and the PLC hardware is IOT enabled. Supermac offers the on line remote services to support customer to resolve the PLC related issues.