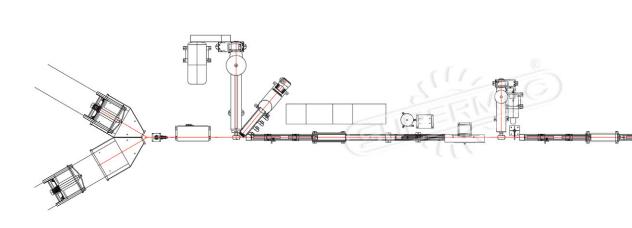

In traditional times, the wire was manufactured in 2 different process, but with the evolution of technology, now the same wire is manufactured in single process and with much higher speed. This single process is called Tandem extrusion process. It involves the Extrusion set of PVC layer and afterwards, the same wires goes on line for Nylon sheathing .This on line single process helps avoiding the contamination between layers

and improves the quality of wires.

CUPERMAC CUPERMAC There are different variants of extruders combination available, depending upon wire sizes and market demand. The machine has options of Dual payoff with auto change. The lines are equipped for continues production at high speed.