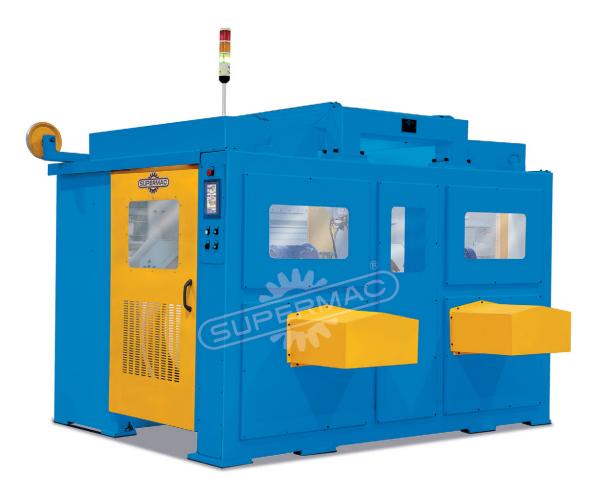

## **KEY FEATURES:**

- Fast tool changing
- All machines are fully Guarded
- Online Diameter controlling for all layers
- Compatible with Industry 4.0 norms & IOT Enabled
- On line remote service facility to handle PLC and electronics problems.
- In-house manufacturing that ensures excellent service and quality.
- Electro mechanical switches are given for operator safety during running

The same machine can also be used for traditional PVC coated building wires. The machine is also equipped with high speed on line printing on pvc material before the nylon sheath.

The machines are following the Industry 4.0 Norms and the PLC hardware is IOT enabled. Supermac offers the on line remote services to support customer to resolve the PLC related issues.