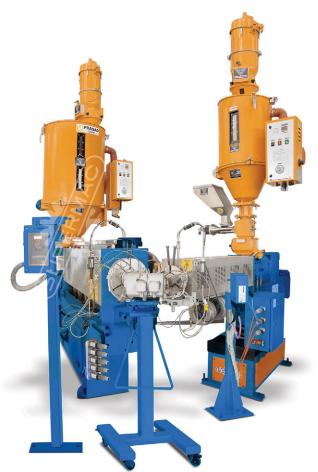

and improves the quality of wires.

CUPERMAC CUPERMAC There are different variants of extruders combination available, depending upon wire sizes and market demand. The machine has options of Dual payoff with auto change. The lines are equipped for continues production at high speed.

The same machine can also be used for traditional PVC coated building wires. The machine is also equipped with high speed on line printing on pvc material before the nylon sheath.

The machines are following the Industry 4.0 Norms and the PLC hardware is IOT enabled. Supermac offers the on line remote services to support customer to resolve the PLC related issues.