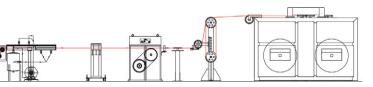

In traditional times, the wire was manufactured in 2 different process, but with the evolution of technology, now the same wire is manufactured in single process and with much higher speed. This single process is called Tandem extrusion process. It involves the Extrusion set of PVC layer and afterwards, the same wires goes on line for Nylon sheathing .This on line single process helps avoiding the contamination between layers

and improves the quality of wires.

CUPERMAC CUPERMAC There are different variants of extruders combination available, depending upon wire sizes and market demand. The machine has options of Dual payoff with auto change. The lines are equipped for continues production at high speed.